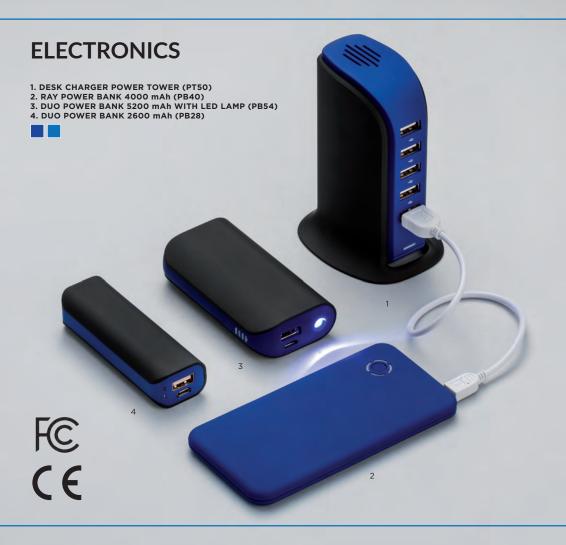

### **ELECTRONICS**

BLUETOOTH

MICROPHONE

HANDS FREE CALL

#### COLOUR SOUND SPEAKER (PS05)

The Colour Sound speaker is a comfortable, compact speaker with a clear sound, with 3W power and a range of up to 10 metres. The speaker also has a built-in microphone, which makes it possible to make telephone calls.

#### **SURRON SPEAKER (PS20)**

Bluetooth speaker with great 2 x 3W power and a range of up to 10 metres. Features a built-in 800 mAh lithium battery. Wide frequency response from 90 Hz to 20 KHz. The speaker also has a built-in microphone, which makes it possible to make telephone calls.

# **ELECTRONICS**

**MICROPHO** 

WIRELESS HEADPHONES COLORISSIMO (PH20)

With up to 10 hours of battery life, Colorissimo Wireless Headphones is perfect for everyday. Enjoy ultra clear and deep sound with Bluetooth\* V5.0 wireless listening freedom. The on-ear, cushioned ear cups are adjustable so you can customize your fit for all-day comfort. Fast charging gives hours of playback. Frequency response: 20Hz-20KHz