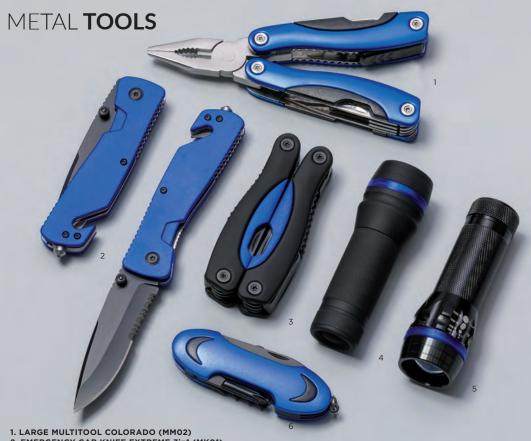

- 2. EMERGENCY CAR KNIFE EXTREME 3in1 (MK01)
- 3. LARGE MULTITOOL RUBBY (MM04)
- 4. LED TORCH RUBBY (MT02)
- 5. LED TORCH COLORADO (MT01)
- 6. POCKET KNIFE COLORADO (MA01)