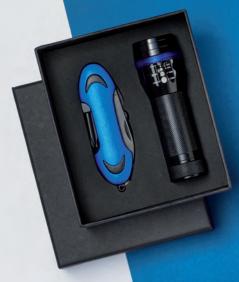

# SET: TORCH & LARGE MULTITOOL COLORADO (MSETO2)

Durable Colorado kit includes a LED flashlight and a large multitool, perfect for outdoor activities. Packed in elegant box. Available in 9 colours.