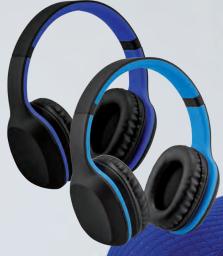

# **ELECTRONICS**

**MICROPHO** 

WIRELESS HEADPHONES COLORISSIMO (PH20)

With up to 10 hours of battery life, Colorissimo Wireless Headphones is perfect for everyday. Enjoy ultra clear and deep sound with Bluetooth\* V5.0 wireless listening freedom. The on-ear, cushioned ear cups are adjustable so you can customize your fit for all-day comfort. Fast charging gives hours of playback. Frequency response: 20Hz-20KHz