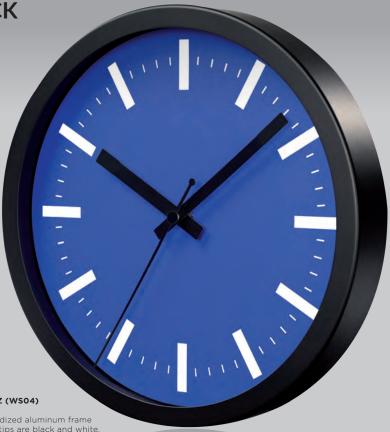

# WALL **CLOCK**

ANODIZED ALUMINIUM

SILENT MODE

#### WALL CLOCK SAINT-TROPEZ (WSO4)

A Wall clock with a black anodized aluminum frame and a glass cover shield. The tips are black and white, clearly visible and the logo will be extremely clear. The clock is equipped with a silent quartz movement mechanism, which provides durability and precise time.