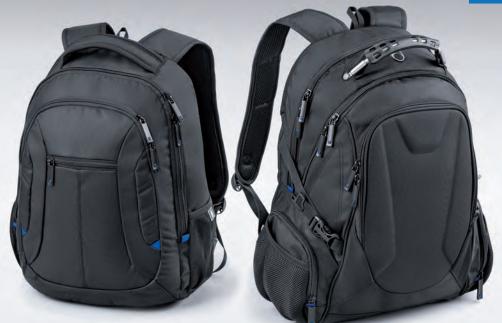

### VOYAGER I BUSINESS BACKPACK (LPN650-BL)

Business backpack Voyager I, made of top quality materials: 1680D polyester and dobby polyester. It has large single compartment with a laptop pocket Includes key fob, multiple pockets for organization and padded top handle for a comfortable carry option.

### VOYAGER II LAPTOP & DOCUMENT BACKPACK (LPN600-BL)

Business backpack Voyager II, made of the 1680 polyester for strength and abrasion resistance. Includes a rigid laptop pocket and space for document, air channel system on the back, lumbar support, gunmetal zipper pulls and solid top carry handle.