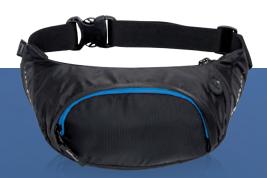

#### **HIP BAG FLASH (LNN501)**

Hip Bag from the Flash collection made of tear-resistant, very durable material. It has a capacious pocket closed with a zipper. Equipped with an adjustable strap, headphone output and air flow system on the back.