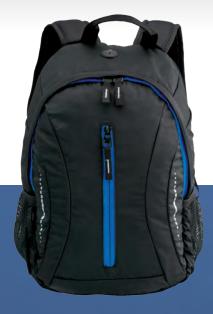

## **OUTDOOR BACKPACKS**

Very functional traveller's backpacks made of high-quality materials. The backpacks are equipped with reinforced and padded back with air channel system, reflective elements, rain polyester cover.

### **OUTDOOR BACKPACKS**