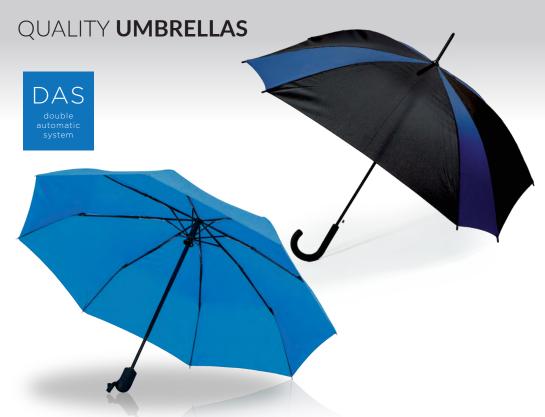

#### UMBRELLA CAMBRIDGE (US20)

A very robust umbrella from the Cambridge collection with DAS (Double Automatic System) and an antiwind system. The frame is made from metal and the handle is covered with ABS plastic for a safe grip and a nice feeling. It is ideal for women's handbags.

#### SAINT TROPEZ UMBRELLA (UP30)

An automatic two-color umbrella Saint-Tropez with 8 panels, a steel frame and a rubberized handle. The combination of two classical colors and a modern shape. Packed in a protective cover.