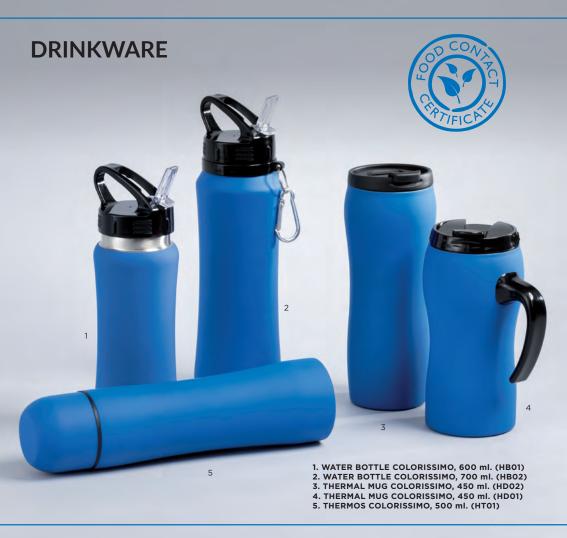

# **BLUE** PAGES





# DRINKWARE **SETS**



WATER BOTTLE & THERMAL MUG SET (HB02/HD02)





THERMAL MUG & WATER BOTTLE SET (HD01/HB01)







# DRINKWARE **SETS**



THERMAL MUG & THERMOS SET (HD01/HT01)



WATER BOTTLE & THERMOS SET (HB01/HT01)







### **ELECTRONICS**







BLUETOOTH

MICROPHONE

HANDS FREE CALL



#### COLOUR SOUND SPEAKER (PS05)

The Colour Sound speaker is a comfortable, compact speaker with a clear sound, with 3W power and a range of up to 10 metres. The speaker also has a built-in microphone, which makes it possible to make telephone calls.

#### **SURRON SPEAKER (PS20)**

Bluetooth speaker with great 2 x 3W power and a range of up to 10 metres. Features a built-in 800 mAh lithium battery. Wide frequency response from 90 Hz to 20 KHz. The speaker also has a built-in microphone, wh