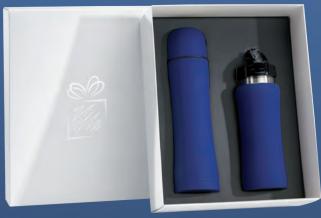

# DRINKWARE **SETS**

WATER BOTTLE & THERMAL MUG SET (HB02/HD02)

THERMAL MUG & WATER BOTTLE SET (HD01/HB01)