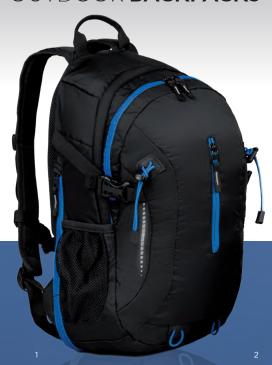

## **OUTDOOR BACKPACKS**

Very functional traveller's backpacks made of high-quality materials. The backpacks are equipped with reinforced and padded back with air channel system, reflective elements, rain polyester cover.

### **OUTDOOR BACKPACKS**