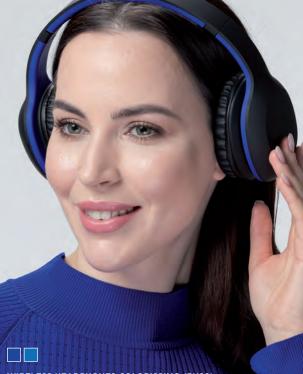

# **ELECTRONICS**

**MICROPHO** 

WIRELESS HEADPHONES COLORISSIMO (PH20)

With up to 10 hours of battery life, Colorissimo Wireless Headphones is perfect for everyday. Enjoy ultra clear and deep sound with Bluetooth\* V5.0 wireless listening freedom. The on-ear, cushioned ear cups are adjustable so you can customize your fit for all-day comfort. Fast charging gives hours of playback. Frequency response: 20Hz-20KHz