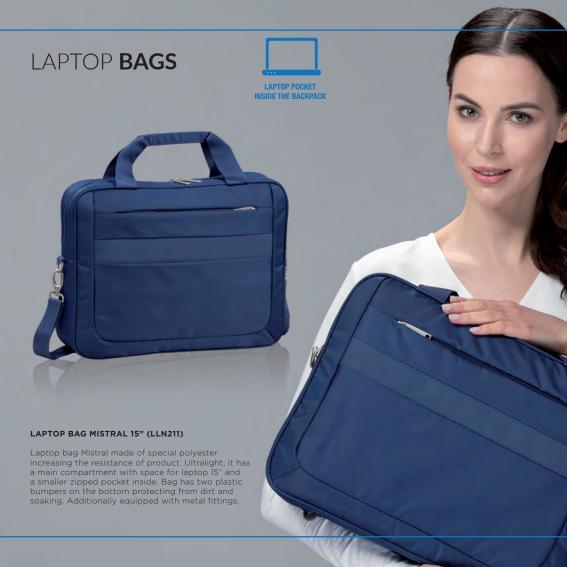

a large chamber with compartments for toiletries and a handheld metal hook. Lightweight and compact – perfect for business trips, summer vacations and for the gym.

## LAPTOP BACKPACKS









### VOYAGER I BUSINESS BACKPACK (LPN650-BL)

Business backpack Voyager I, made of top quality materials: 1680D polyester and dobby polyester. It has large single compartment with a laptop pocket Includes key fob, multiple pockets for organization and padded top handle for a comfortable carry option.

### VOYAGER II LAPTOP & DOCUMENT BACKPACK (LPN600-BL)

Business backpack Voyager II, made of the 1680 polyester for strength and abrasion resistance. Includes a rigid laptop pocket and space for document, air channel system on the back, lumbar support, gunmetal zipper pulls and solid top carry handle.