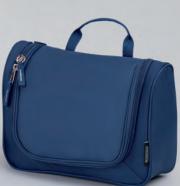

#### **TOILETRY BAG MASTER (FT41)**

Toiletry bag Master which has a large chamber with compartments for toiletries and a handheld metal hook. Lightweight and compact – perfect for business trips, summer vacations and for the gym.