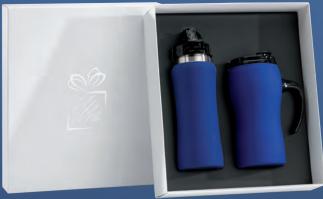

# DRINKWARE **SETS**

WATER BOTTLE & THERMAL MUG SET (HB02/HD02)

THERMAL MUG & WATER BOTTLE SET (HD01/HB01)