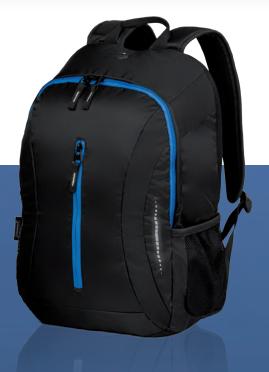

## **OUTDOOR BACKPACKS**

Very functional traveller's backpacks made of high-quality materials. The backpacks are equipped with reinforced and padded back with air channel system, reflective elements, rain polyester cover.

### **OUTDOOR BACKPACKS**