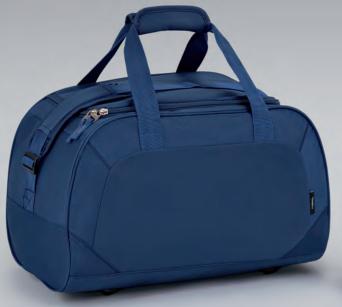

# SPORT BAGS

#### **SPORT & TRAVEL BAG MASTER (LS41)**

Sports bag Master made of super-durable materials resistant to abrasion and lightness. It is equipped with a shoe pocket, roomy main compartment and a smaller external pocket with zipper closur