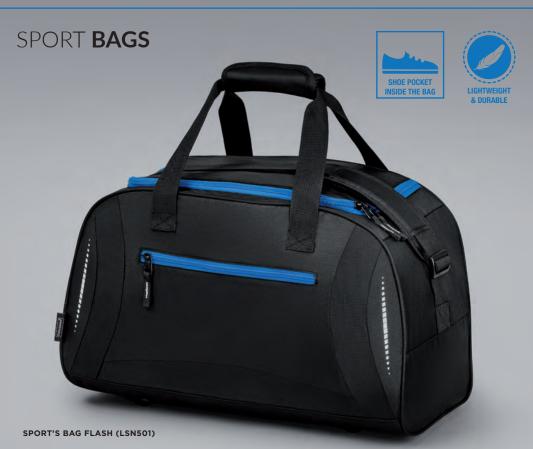

# SPORT BAGS

#### **SPORT & TRAVEL BAG MASTER (LS41)**

Sports bag Master made of super-durable materials resistant to abrasion and lightness. It is equipped with a shoe pocket, roomy main compartment and a smaller external pocket with zipper closur