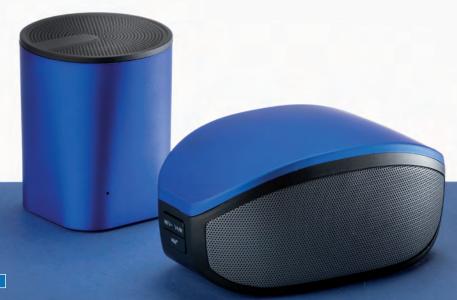

#### COLOUR SOUND SPEAKER (PS05)

The Colour Sound speaker is a comfortable, compact speaker with a clear sound, with 3W power and a range of up to 10 metres. The speaker also has a built-in microphone, which makes it possible to make telephone calls.

#### **SURRON SPEAKER (PS20)**

Bluetooth speaker with great 2 x 3W power and a range of up to 10 metres. Features a built-in 800 mAh lithium battery. Wide frequency response from 90 Hz to 20 KHz. The speaker also has a built-in microphone, which makes it possible to make telephone calls.