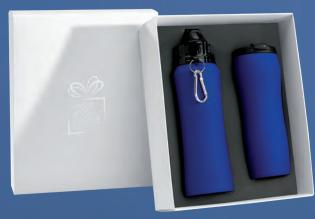

# DRINKWARE **SETS**

WATER BOTTLE & THERMAL MUG SET (HB02/HD02)

THERMAL MUG & WATER BOTTLE SET (HD01/HB01)